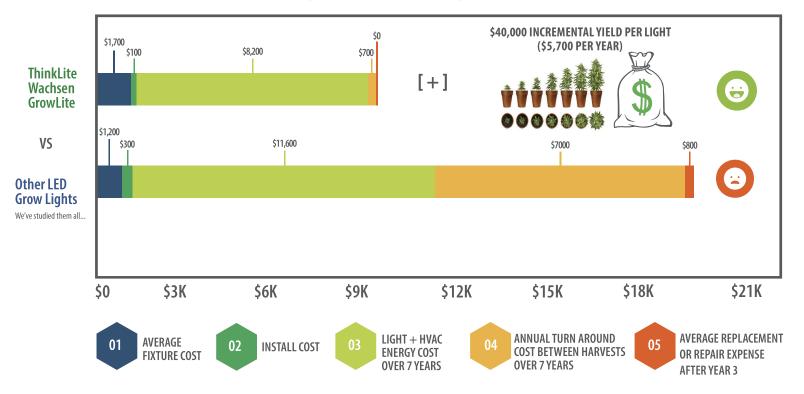

ng power directly to each fixture.

The Wachsen GrowLite is also UL & DLC Premium listed, eligible for utility incentives.

I have used every relevant light fixture in the last decade, and this is the culmination - I would absolutely stake my reputation on this light. It regularly stacks up to our HPS rooms in terms of g/sqft (65+), it's water-proof to the point my plant transfer crew can damn near pressure wash them in place, they dim wirelessly (it actually works), potential for a environmental sensor mesh network built in, I could go on and on.

As an operator, the peace of mind and longevity of these fixtures are worth every penny.

Director of Cultivation, MA based cultivator Real Customer of ThinkLite Wachsen

## KNOW YOUR TRUE COST OF LIGHTING

#### **COST PER LIGHT OVER 7 YEARS**





## **MAKING IT HAPPEN**

#### **Financing Comes Standard**

Whether you're a startup or a multi-state operation, it can be difficult to scale your indoor grow. With banks being hesitant to touch the hemp or cannabis industry, it can be difficult to access the latest technology that can increase yields and consistency while cutting down on overhead expenses. At ThinkLite, we want to make sure that we can get our technology into the hands of those looking to Reach New Heights™.

That means industry-savvy financing for those who want to grow their businesses.

#### **Utility Incentives Expertise**

You're busy. Your lights are expensive. Rebates are Huge (20-60% cash back rebates are possible), Rebates are complicated. We are the experts. We speak utility, and we speak recreate the wheel.