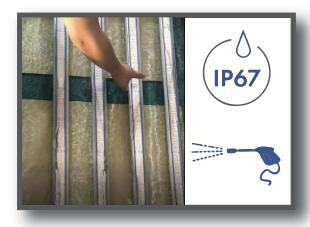

#### **Fully Waterproof**

Not a single exposed LED diode on our lights. Yes, the efficacy and PPF output the Wachsen GrowLite delivers is with a lens, thanks to our expertise in Optics engineering. No more cleaning your lights with a thousand cotton swabs, no more micro fiber from your fine cloths sticking to your lights, and no more dirt collecting on your LEDs, becoming a risk for imperfect grows.

- Simply wipe or spray down
- · IP67 rated