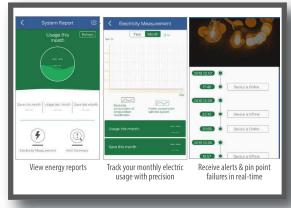

#### Out Perform the Sun

SMART non wi-fi based wireless controls powered by industry grade secure Bluetooth mesh technology comes standard. Ditch the wire-intensive dimming methods, as you Reach for New Heights. We believe Technology should simplify life, not complicate it. The Wachsen App puts full control on your finger tips, in a grower-inspired thoughtful simple user-friendly interface:

- · Complete power and spectrum control
- Create schedules for each room
- Group racks with different strains in each room
- Gently coast from day to night & back with customizable SUNRise™ and SUNSet™ settings; cater to each plant without shocking them ON and OFF