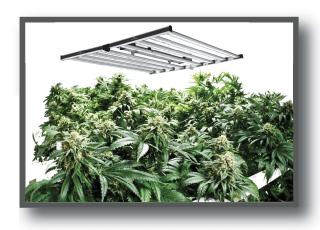

Lifetime: 70,000 hours Warranty: 7 years standard warranty

The Wachsen GrowLite is a full spectrum, full cycle growing solution for Mothers,

Clones, Veg, and Flowering phases of the cannabis plant.

**WACHSEN GROWLITE, BY THINKLITE** 

#### **Intense Uniformity**

There is no even 5ft x 5ft footprint like the Wachsen GrowLite does. Each light measures approximately 4ft x 4ft, but the juice is in the details. Our innovative engineering generates more useful light for your plants with less radiant heat, achieving: